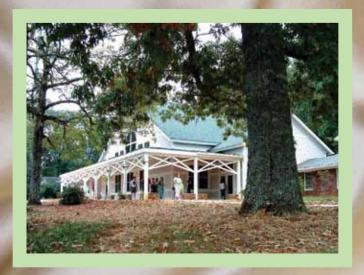

# Your Ceremony, Our Sanctuary

New, modern sanctuary with windows that let in the outdoors.

Moveable seating for 100 to 150 guests.

Ample parking - no curbs or stairs.

Fellowship Hall available for receptions, showers, celebrations, parties.

Conveniently located near downtown Roswell.