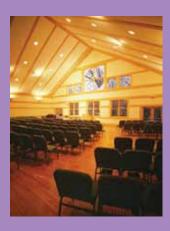

# Your Ceremony, Our Sanctuary

New, modern sanctuary with windows that let in the outdoors.

Moveable seating for 100 to 150 guests.

Ample parking - no curbs or stairs.

Fellowship Hall available for receptions, showers, celebrations, parties.